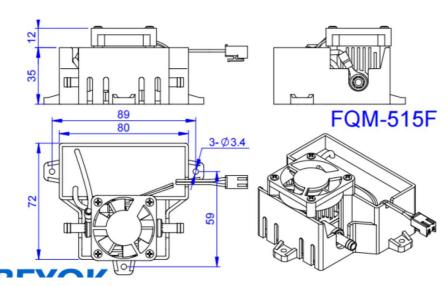

# **FQM-515F** Ozone Generator Cell Ozone Output: 300 mg/hr @ air External gas source: 2-5L/min@air; 0.5-2L/min@oxygen Tubular Gap Discharge for Automotive Ozone Generating Method Internal Electrodes Electrical: DC12V-DC24V. 6W Ozone Outlet Connection: $\Phi$ 5.5mm pagoda joint Case: Flame retardant plastic Accessory: Hose +Air stone (Optional) Dimension(LxWxH): 3.1"\*2.8"\*1.9" (80\*72\*47 mm) Installation Dimension(LxW): 3.5"\*2.3" (89\*59 mm) Net Weight: - kg

### Size View: