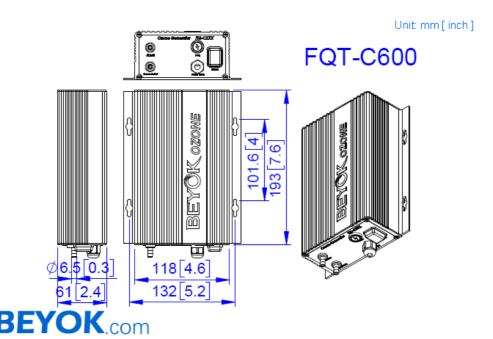

# **SPA & Pool Ozone Generator FQT-C600** Ozone Output: 600 mg/hr on ambient air (40%RH) Flow rate: 12 SCFH (6 lpm) Generating Method: Corona Discharge Feed gas: Dry air or oxygen recommendated Electrical: 220V/50Hz-120V/60Hz available,14W Control: On/Off Rocker Switch Air inlet & outlet Dia: 1/4" barb (6.5mm) Power Cable: 4-ft (1.2m) in length Enclosure material: Aluminum Accessories: 2 sets of 4-ft tube & diffuser stone Dimension(LxWxH): 7.5" x 5.8" x 2.4" (190x 147 x61 mm) Net Weight: 2.9 lb (1.26 kg)

### **Size View:**