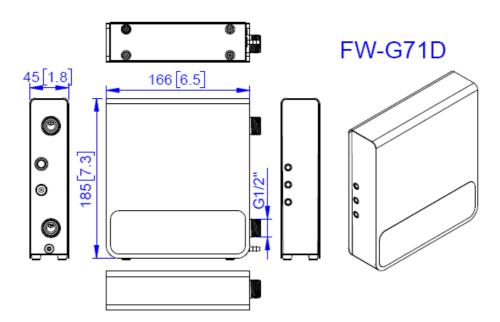

# Residential Ozone Generator

| Ozone Water System                                                                                                                                                                                                                                                                                                                                                                                                                                                                                                                                                                                                                                                                                                                                                                                                                                                                                                                                                                                                                                                                                                                                                                                                                                                                                                                                                                                                                                                                                                                                                                                                                                                                                                                                                                                                                                                                                                                                                                                                                                                                                                                                                                                                                                                                                                                                                                                                                                                                                                                                   | FW-G71D           |                                 |
|------------------------------------------------------------------------------------------------------------------------------------------------------------------------------------------------------------------------------------------------------------------------------------------------------------------------------------------------------------------------------------------------------------------------------------------------------------------------------------------------------------------------------------------------------------------------------------------------------------------------------------------------------------------------------------------------------------------------------------------------------------------------------------------------------------------------------------------------------------------------------------------------------------------------------------------------------------------------------------------------------------------------------------------------------------------------------------------------------------------------------------------------------------------------------------------------------------------------------------------------------------------------------------------------------------------------------------------------------------------------------------------------------------------------------------------------------------------------------------------------------------------------------------------------------------------------------------------------------------------------------------------------------------------------------------------------------------------------------------------------------------------------------------------------------------------------------------------------------------------------------------------------------------------------------------------------------------------------------------------------------------------------------------------------------------------------------------------------------------------------------------------------------------------------------------------------------------------------------------------------------------------------------------------------------------------------------------------------------------------------------------------------------------------------------------------------------------------------------------------------------------------------------------------------------|-------------------|---------------------------------|
|                                                                                                                                                                                                                                                                                                                                                                                                                                                                                                                                                                                                                                                                                                                                                                                                                                                                                                                                                                                                                                                                                                                                                                                                                                                                                                                                                                                                                                                                                                                                                                                                                                                                                                                                                                                                                                                                                                                                                                                                                                                                                                                                                                                                                                                                                                                                                                                                                                                                                                                                                      | Ozone in Water:   | 0.4-1.0 mg/L                    |
| ● failer<br>● fa | Voltage:          | DC12V (AC100-240V with adapter) |
|                                                                                                                                                                                                                                                                                                                                                                                                                                                                                                                                                                                                                                                                                                                                                                                                                                                                                                                                                                                                                                                                                                                                                                                                                                                                                                                                                                                                                                                                                                                                                                                                                                                                                                                                                                                                                                                                                                                                                                                                                                                                                                                                                                                                                                                                                                                                                                                                                                                                                                                                                      | Power:            | 8 W                             |
|                                                                                                                                                                                                                                                                                                                                                                                                                                                                                                                                                                                                                                                                                                                                                                                                                                                                                                                                                                                                                                                                                                                                                                                                                                                                                                                                                                                                                                                                                                                                                                                                                                                                                                                                                                                                                                                                                                                                                                                                                                                                                                                                                                                                                                                                                                                                                                                                                                                                                                                                                      | Water Pressure:   | 21.4-75PSI (1-5.5Bars)          |
|                                                                                                                                                                                                                                                                                                                                                                                                                                                                                                                                                                                                                                                                                                                                                                                                                                                                                                                                                                                                                                                                                                                                                                                                                                                                                                                                                                                                                                                                                                                                                                                                                                                                                                                                                                                                                                                                                                                                                                                                                                                                                                                                                                                                                                                                                                                                                                                                                                                                                                                                                      | Volume:           | 5-10 L/min                      |
|                                                                                                                                                                                                                                                                                                                                                                                                                                                                                                                                                                                                                                                                                                                                                                                                                                                                                                                                                                                                                                                                                                                                                                                                                                                                                                                                                                                                                                                                                                                                                                                                                                                                                                                                                                                                                                                                                                                                                                                                                                                                                                                                                                                                                                                                                                                                                                                                                                                                                                                                                      | Material:         | Metal                           |
|                                                                                                                                                                                                                                                                                                                                                                                                                                                                                                                                                                                                                                                                                                                                                                                                                                                                                                                                                                                                                                                                                                                                                                                                                                                                                                                                                                                                                                                                                                                                                                                                                                                                                                                                                                                                                                                                                                                                                                                                                                                                                                                                                                                                                                                                                                                                                                                                                                                                                                                                                      | Water Connection: | G1/2                            |
|                                                                                                                                                                                                                                                                                                                                                                                                                                                                                                                                                                                                                                                                                                                                                                                                                                                                                                                                                                                                                                                                                                                                                                                                                                                                                                                                                                                                                                                                                                                                                                                                                                                                                                                                                                                                                                                                                                                                                                                                                                                                                                                                                                                                                                                                                                                                                                                                                                                                                                                                                      | Accessories:      | Silicon tube, adapter, etc      |
|                                                                                                                                                                                                                                                                                                                                                                                                                                                                                                                                                                                                                                                                                                                                                                                                                                                                                                                                                                                                                                                                                                                                                                                                                                                                                                                                                                                                                                                                                                                                                                                                                                                                                                                                                                                                                                                                                                                                                                                                                                                                                                                                                                                                                                                                                                                                                                                                                                                                                                                                                      | Dimension(LxWxH): | 166*185*45 mm (6.5"*7.3"*1.8")  |
|                                                                                                                                                                                                                                                                                                                                                                                                                                                                                                                                                                                                                                                                                                                                                                                                                                                                                                                                                                                                                                                                                                                                                                                                                                                                                                                                                                                                                                                                                                                                                                                                                                                                                                                                                                                                                                                                                                                                                                                                                                                                                                                                                                                                                                                                                                                                                                                                                                                                                                                                                      | Net Weight:       | 2.5 kg                          |

## Size View: