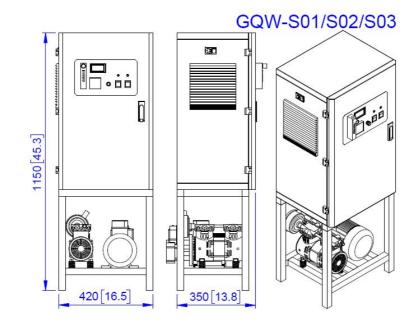

# Industrial Ozone Water System GQW-S02

|  | Ozone Output:                 | 20 g/h                                |
|--|-------------------------------|---------------------------------------|
|  | Ozone Generating Method:      | Corona Discharge                      |
|  | Electrical:                   | 220V/50Hz, 1200W                      |
|  | Feed gas:                     | Built-in oxygen source                |
|  | Ozone concentration in water: | 1-4 ppm                               |
|  | Treat water flow:             | 1.0-2.0 m3/h                          |
|  | Timer Control:                | Programmable controller               |
|  | Ozone Control:                | 50-100% variable                      |
|  | Water Connection:             | 1-in, 3/4-in                          |
|  | Case:                         | Stainless steel                       |
|  | Dimension (L*W*H):            | 16.5"*13.8"*45.3"<br>(420*350*1150mm) |
|  | Net weight:                   | 65 kg                                 |

#### **Size View:**