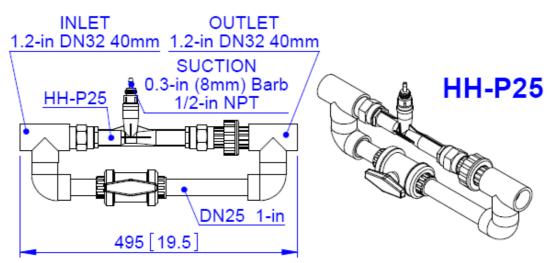

Ozone Injector HH-P25

|          | Body Material:    | PVDF+PVC                       |
|----------|-------------------|--------------------------------|
|          | Water Flow:       | 1-3 CMH                        |
|          | Water Pressure:   | 0.3-0.5 MPa                    |
|          | Air Flow:         | 2-6 LPM                        |
|          | Water Connection: | (DN32) 1.2-in Pipes            |
|          | Suction Port:     | (8mm) 0.3-in Barb + 1/2-in NPT |
|          | Check Valve:      | Included - in the suction port |
|          | Supply Water :    | Temp. 0-60℃, PH value 5-11     |
|          | Body Length:      | 19.5" (495 mm)                 |
|          | Net Weight:       |                                |
| BEYOK    | Ŭ                 |                                |
| 百悦康☆☆☆☆☆ |                   |                                |

## Size View: