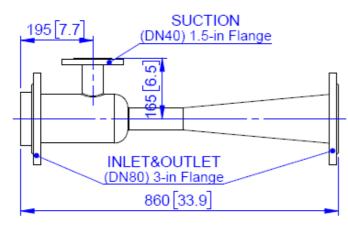

# Ozone Injector HH-S125

|          | Body Material:    | Stainless Steel            |
|----------|-------------------|----------------------------|
|          | Water Flow:       | 30-50 CMH                  |
|          | Water Pressure:   | 0.5-1.0 MPa                |
|          | Air Flow:         | 60-100 LPM                 |
|          | Water Connection: | (DN125) 5-in Flange        |
|          | Suction Port:     | (DN50) 2.0-in Flange       |
|          | Check Valve:      | -                          |
|          | Supply Water :    | Temp. 0-60℃, PH value 5-11 |
|          | Body Length:      | 33.9-in (860 mm)           |
|          | Net Weight:       | -lb (kg)                   |
| BEYOK    | C C               |                            |
| 百悦康☆☆☆☆☆ |                   |                            |

#### **Product series:**

| Model   | Material        | Water Flow | Air Flow   | Water Connection    | Suction Port         | Length           |
|---------|-----------------|------------|------------|---------------------|----------------------|------------------|
| HH-S80  | Stainless Steel | 10-20 CMH  | 20-40 LPM  | (DN80) 3-in Flange  | (DN40) 1.5-in Flange | 20.5-in (520 mm) |
| HH-S100 | Stainless Steel | 20-40 CMH  | 40-80 LPM  | (DN100) 4-in Flange | (DN50) 1.5-in Flange | 27.2-in (690 mm) |
| HH-S125 | Stainless Steel | 30-50 CMH  | 60-100 LPM | (DN125) 5-in Flange | (DN50) 2.0-in Flange | 33.9-in (860 mm) |

#### Size View: