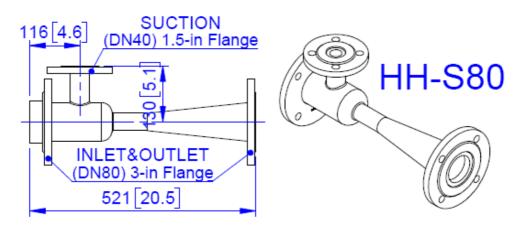

# Ozone Injector HH-S80

|          | Body Material:    | Stainless Steel            |
|----------|-------------------|----------------------------|
|          | Water Flow:       | 10-20 CMH                  |
|          | Water Pressure:   | 0.5-1.0 MPa                |
|          | Air Flow:         | 20-40 LPM                  |
|          | Water Connection: | (DN80) 3-in Flange         |
|          | Suction Port:     | (DN40) 1.5-in Flange       |
|          | Check Valve:      | -                          |
|          | Supply Water :    | Temp. 0-60℃, PH value 5-11 |
|          | Body Length:      | 20.5-in (520 mm)           |
|          | Net Weight:       | -lb (kg)                   |
| BEYOK    | Ŭ                 |                            |
| 百悦康☆☆☆☆☆ |                   |                            |

## Size View: