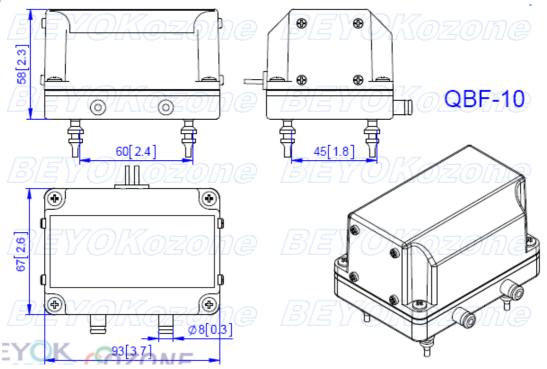

Pump Body: Aluminum Outlet & Inlet Dia: 0.3" (7.6 mm)

Electrical Connections: 1-ft (300 mm) Insulated wire pair

Noise Level: 50 dB unconnected

Dimension (LxWxH): 4.2" x 3" x 2.9" (93x67x58 mm)

Net Weight: 1.1-lb (0.45 kg)

## **Size View:**