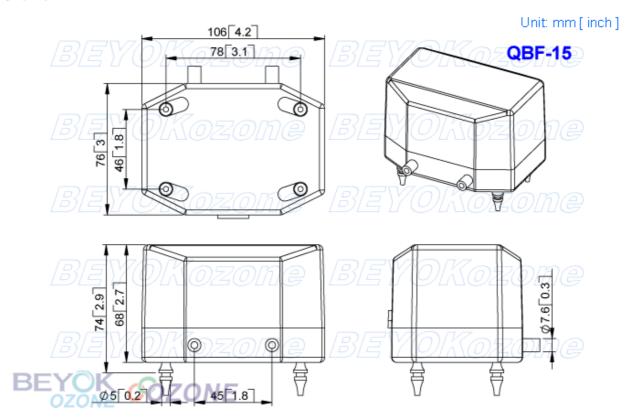

## Mini Pump QB-F15 BEYOK GOZONE

Air Output: 20~30 SCFH (10~15 lpm)

Pump Pressure: 4.5 PSI (30 Kpa)

Power Requirement: 220V/50Hz,120V/60Hz available

Power Consumption: 10 W

Pump Design: Double diaphragm, duckbill valves

Pump Body: Aluminum Outlet & Inlet Dia: 0.3" (7.6 mm)

Electrical Connections: 1-ft (300 mm) Insulated wire pair

Noise Level: 50 dB unconnected

Dimension (LxWxH): 4.2" x 3" x 2.9" (106x76x74 mm)

Net Weight: 1.4-lb (0.62 kg)

## **Size View:**